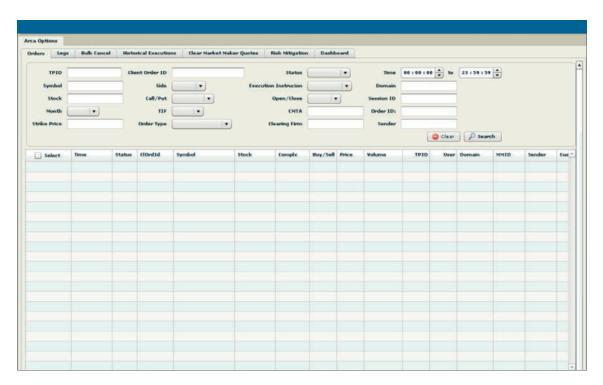

## View Order Screen

## CMT allows User to:

- View Order Status: (New/Open, Filled, Cancelled)
- View Specific Order Parameters (Symbol, Time, Execution Instructions)
- Select Individual Orders to Cancel
- Send Bulk Cancels for Orders and Quotes (By TPID, Symbol and/or Specific Fix, Arcadirect connections)
- View historical executions up to 6 months
- View and change market maker parameters.