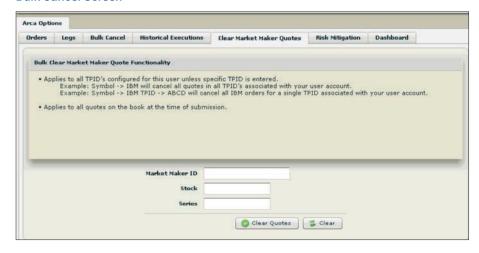

#### **Bulk Cancel Screen**

## CMT allows User to:

- View Order Status: (New/Open, Filled, Cancelled)
- View Specific Order Parameters (Symbol, Time, Execution Instructions)
- Select Individual Orders to Cancel
- Send Bulk Cancels for Orders and Quotes (By TPID, Symbol and/or Specific Fix, Arcadirect connections)
- View historical executions up to 6 months
- View and change market maker parameters.