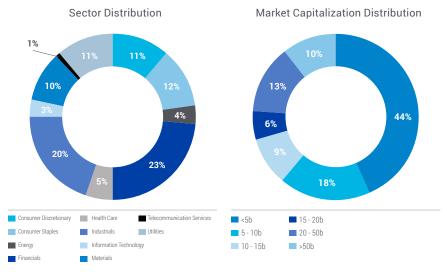

The NYSE Century Index will be rebalanced annually based on these criteria.

These selection criteria result in an index that incorporates companies with mega caps as well as smaller companies. The NYSE Century Index is an equal weighted index, which provides exposure to companies from 10 major sectors, with current concentration in areas of historical economic strength (i.e., financials and industrials).

Source: Bloomberg. Data from December 29,2000 to December 31, 2013.

Capital IQFactSet and company websites are used to make constituent universe and for Sector Distribution. Charts are provided for Illustrative purposes only. Actual sector and market capitalization distributions will vary based on annual rebalancing.