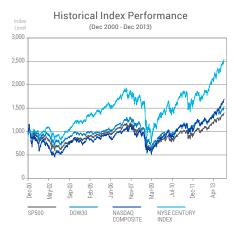

### **Performance Data**

A historical back-test of the index shows how the NYSE Century Index performed against other major US indexes over the past years.

# Source: Bloomberg. Data from December 29,2000 to December 31, 2013. The chart assumes all indexes to start at a level of 1000 on Dec 29, 2000 and measures the performance going further. Charts are provided for Illustrative purpose only. Past performance is not a guarantee of future results.